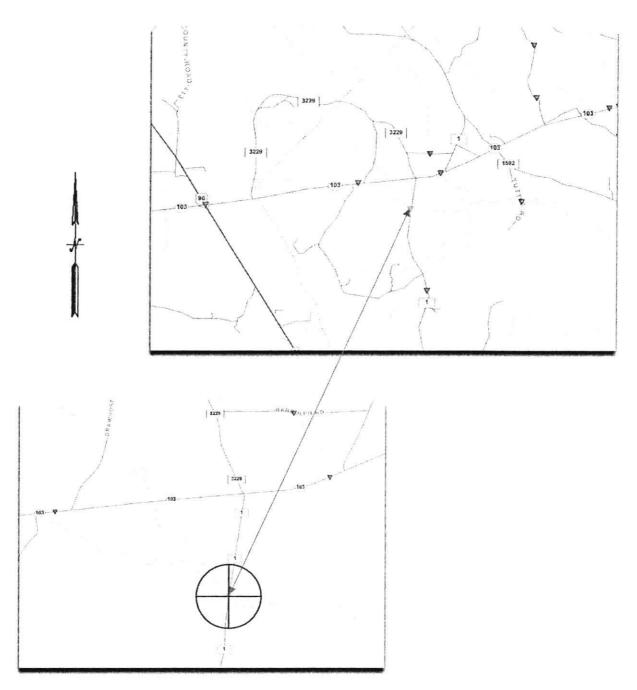

FM 1 at Donahue Creek

Sabine County, CSJ: 0064-05-066

Dear Judge Melton,

The Texas Department of Transportation is preparing plans to replace the existing bridge on FM 1 at Donahue Creek (NBI # 112020006405054). This project is scheduled to let to contract in March of 2025 with construction beginning in the weeks following.

## FM 1 at Donahue Creek

11-202-0-0064-05-054

0.50 Mi S of SH 103

CSJ: 0064-05-066

GPS: 31.40490244, -93.99938384

Sabine County

## TxDOT LUFKIN DISTRICT \*\*\*Disclaimer\*\*\*

No warranty of accuracy for fitness for specific use is expressed or implied.

Vol 3-Y Page/65